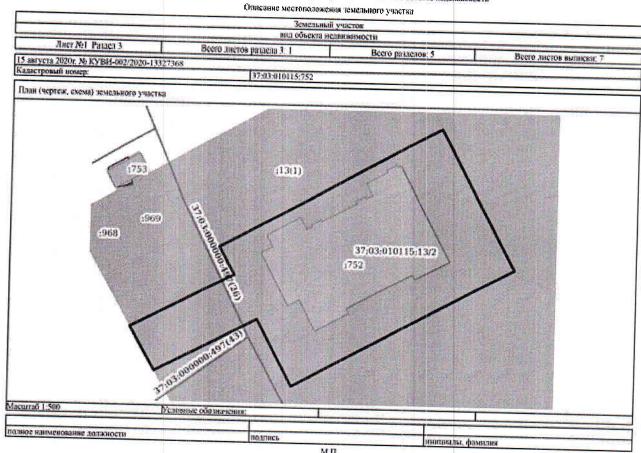

Выявска из Единого государственного ресстра недвижениети об объекте недвижимости

- земельный участок, категория земель: земли населенных пунктов, виды разрешенного использования: размещение офисных зданий делового и коммерческого назначения, для жилищного строительства, площадь, м²: 2012+/-16 кв.м, кадастровый номер: 37:03:010115:752, адрес (местоположение): местоположение установлено относительно ориентира, расположенного за пределами участка.

Почтовый адрес ориентира: Российская Федерация, Ивановская область, Гаврилово-Посадский муниципальный район, Гаврилово-Посадское городское поселение, г. Гаврилов Посад, ул. Розы Люксембург, дом 47.

Выписка из Единого государственного реестра недвижимости об объекте недвижимости

Для данного земельного участка обеспечен доступ посредством земельного участка (земельных участков) с кадастровым номером (кадастровыми номерами) 37:03:010115:13.