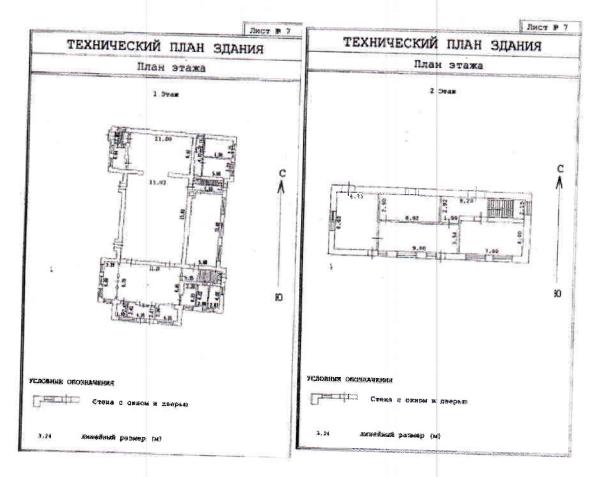

#### Наименование имущества иные позволяющие его индивидуализировать (характеристика имущества):

Лот №1: нежилое здание, назначение: нежилое, количество этажей, в том числе подземных этажей: 3, в том числе подземных 1, площадь, м²: 807,1 кв.м., кадастровый номер №37:03:010106:381, с земельным участком, категория земель: земли населенных пунктов, виды разрешенного использования: размещение офисных зданий делового и коммерческого назначения, для жилищного строительства, площадь, м²: 2012+/-16 кв.м, кадастровый номер: №37:03:010115:752, расположенные по адресу: Ивановская область, р-н. Гаврилово-Посадский, г. Гаврилов Посад, ул. Розы Люксембург, д.47:

- нежилое здание, назначение: нежилое, количество этажей, в том числе подземных этажей. 3, в том числе подземных 1, площадь, м<sup>2</sup>: 807,1, кадастровый номер 37:03:010106:381, адрес (местоположение): Ивановская область, р-н. Гаврилово-Посадский, г. Гаврилов Посад, ул. Розы Люксембург, д.47