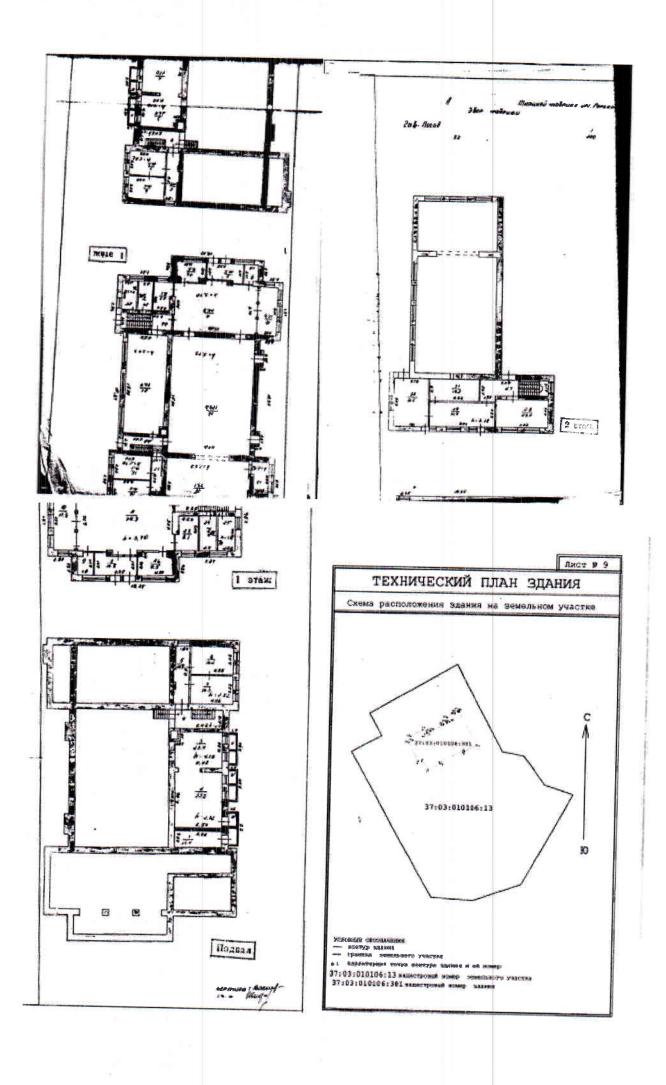

#### Наименование имущества иные позволяющие его индивидуализировать (характеристика имущества):

Лот №1: нежилое здание, назначение: нежилое, количество этажей, в том числе подземных этажей: 3, в том числе подземных 1, площадь, м²: 807,1 кв.м., кадастровый номер №37:03:010106:381, с земельным участком, категория земель: земли населенных пунктов, виды разрешенного использования: размещение офисных зданий делового и коммерческого назначения, для жилищного строительства, площадь, м²: 2012+/-16 кв.м, кадастровый номер: №37:03:010115:752, расположенные по адресу: Ивановская область, р-н. Гаврилово-Посадский, г. Гаврилов Посад, ул. Розы Люксембург, д.47:

- нежилое здание, назначение: нежилое, количество этажей, в том числе подземных этажей. 3, в том числе подземных 1, площадь, м<sup>2</sup>: 807,1, кадастровый номер 37:03:010106:381, адрес (местоположение): Ивановская область, р-н. Гаврилово-Посадский, г. Гаврилов Посад, ул. Розы Люксембург, д.47