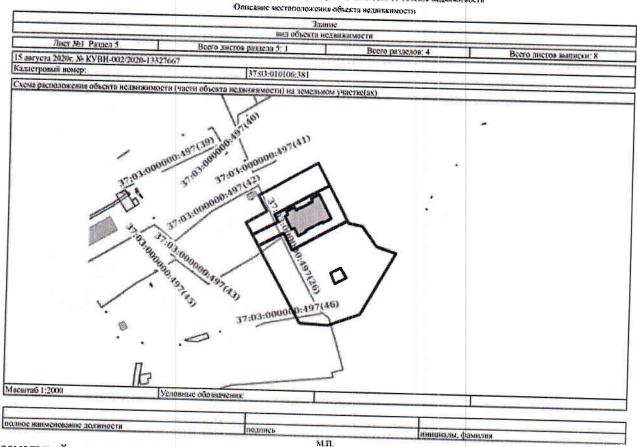

#### Наименование имущества иные позволяющие его индивидуализировать (характеристика имущества):

Лот №1: нежилое здание, назначение: нежилое, количество этажей, в том числе подземных этажей: 3, в том числе подземных 1, площадь, м²: 807,1 кв.м., кадастровый номер №37:03:010106:381, с земельным участком, категория земель: земли населенных пунктов, виды разрешенного использования: размещение офисных зданий делового и коммерческого назначения, для жилищного строительства, площадь, м²: 2012+/-16 кв.м, кадастровый номер: №37:03:010115:752, расположенные по адресу: Ивановская область, р-н. Гаврилово-Посадский, г. Гаврилов Посад, ул. Розы Люксембург, д.47:

- нежилое здание, назначение: нежилое, количество этажей, в том числе подземных этажей. 3, в том числе подземных 1, площадь, м<sup>2</sup>: 807,1, кадастровый номер 37:03:010106:381, адрес (местоположение): Ивановская область, р-н. Гаврилово-Посадский, г. Гаврилов Посад, ул. Розы Люксембург, д.47