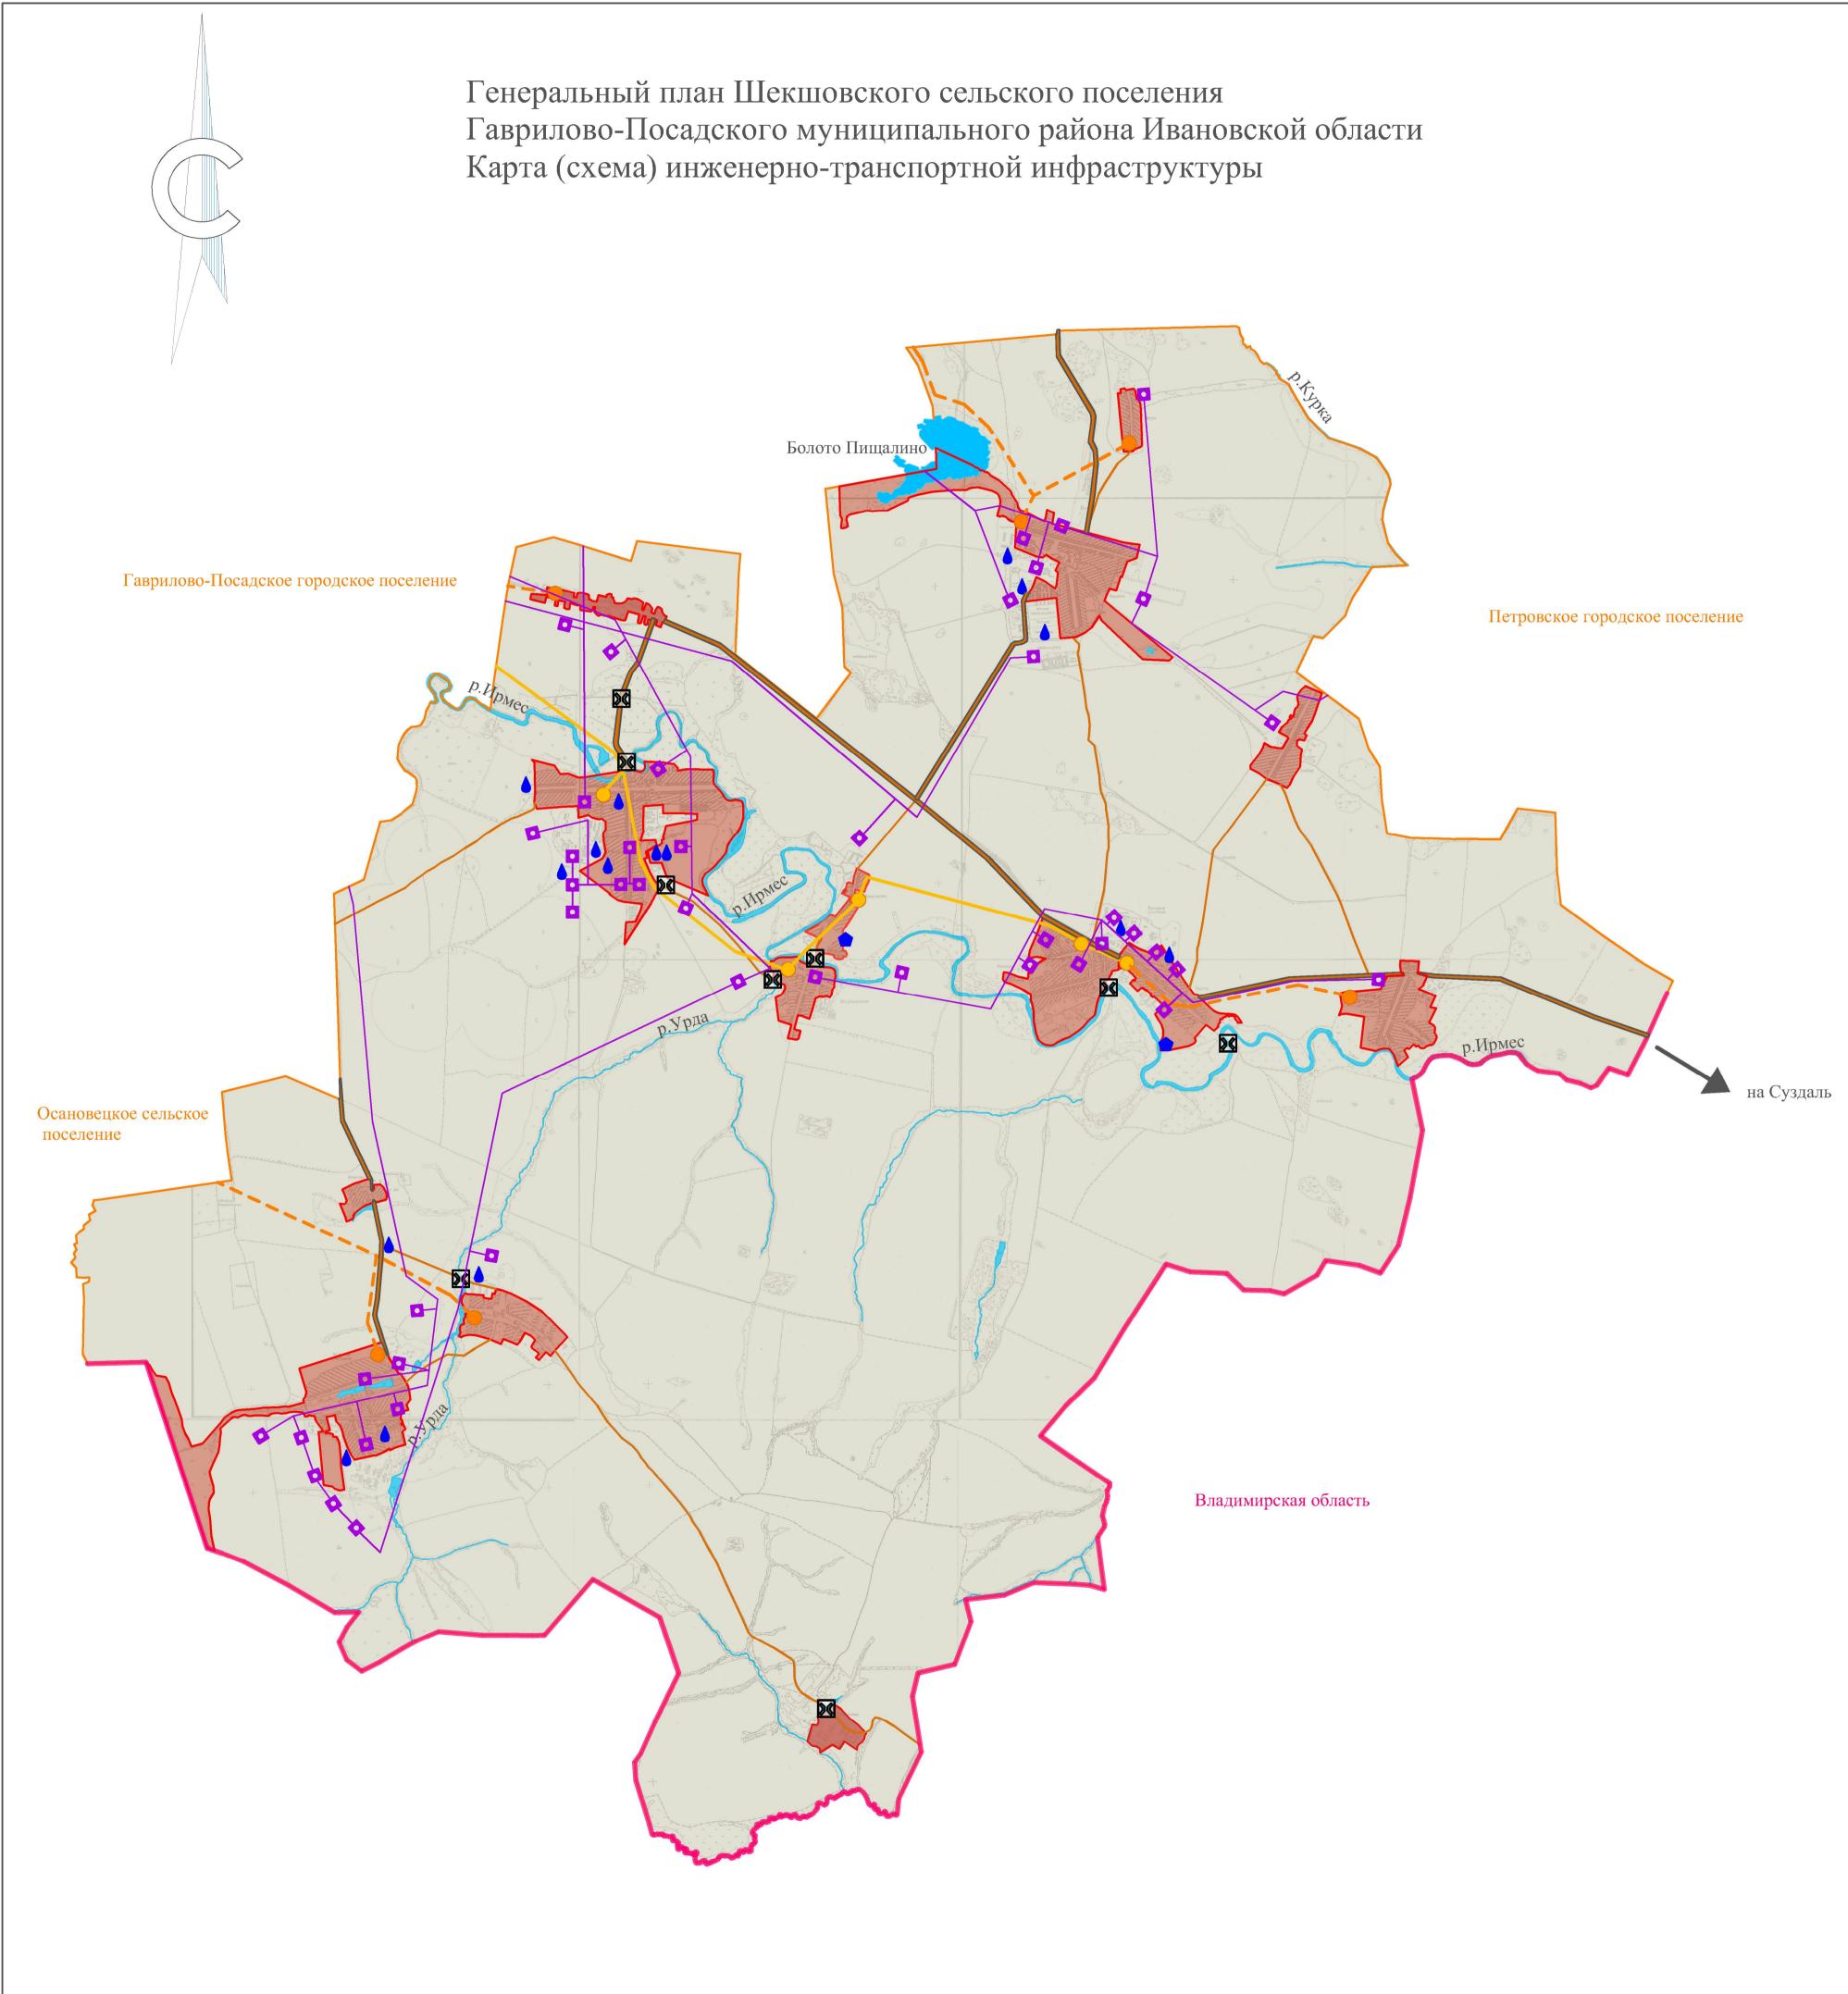

## Условные обозначения:

|             |         |        |                |         |      | Генеральный пл<br>Шекшовского сельского поселения                  | Гаврилов |        | :070 |
|-------------|---------|--------|----------------|---------|------|--------------------------------------------------------------------|----------|--------|------|
| Изм.<br>ГАП | Кол.уч. |        | №док.<br>алуев | Подпись | Дата | Сталия Лист Л                                                      |          | Листов |      |
| Архитектор  |         | Липина |                |         |      | Графические материалы<br>(информационные)                          | П        | 4      |      |
|             |         |        |                |         |      | Карта(схема) инженерно-транспортной<br>инфраструктуры<br>М 1:50000 |          |        |      |