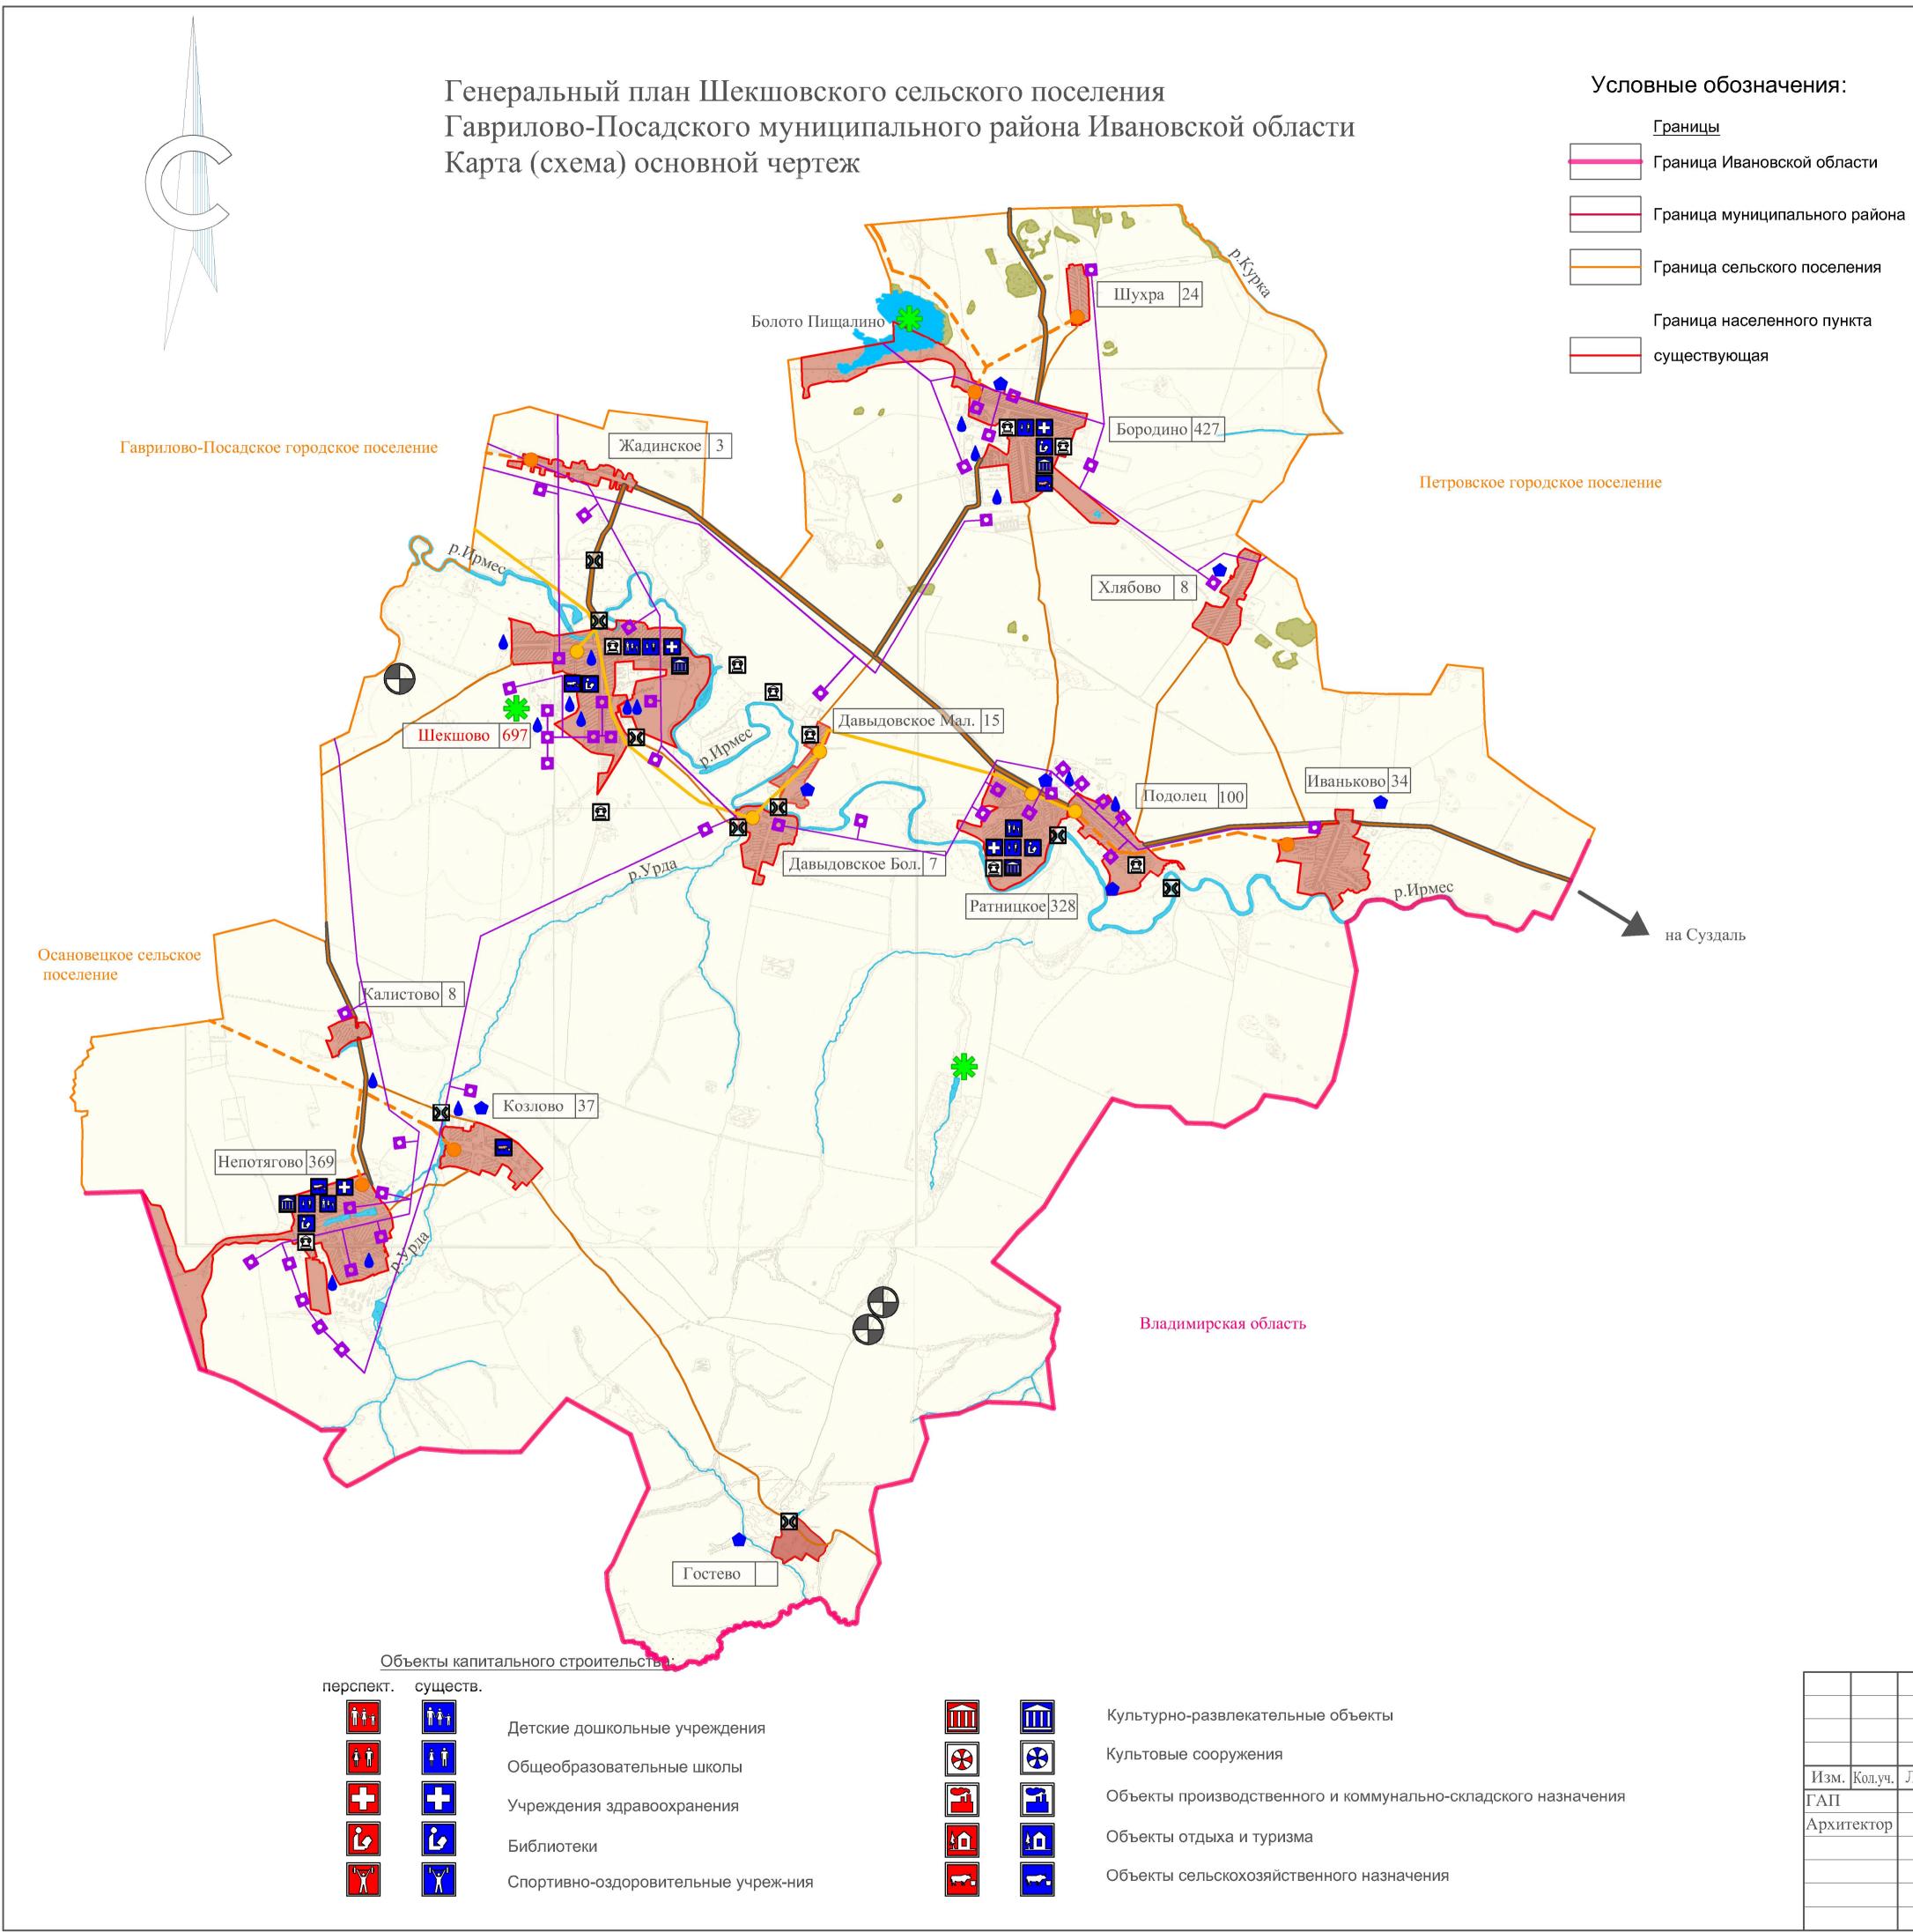

|                                              | Административные функции                           |                                                                                 |                     |                |           |  |  |
|----------------------------------------------|----------------------------------------------------|---------------------------------------------------------------------------------|---------------------|----------------|-----------|--|--|
| Ш                                            | Шекшово 697 Центр сельского поселения, численность |                                                                                 |                     |                |           |  |  |
| H                                            | Бородино 427 Населенный пункт, численность         |                                                                                 |                     |                |           |  |  |
|                                              |                                                    | Категории земель п<br>назначению:                                               |                     | MY             |           |  |  |
|                                              |                                                    | Земли населенных                                                                |                     |                |           |  |  |
|                                              | Земли сельскохозяйственного назна                  |                                                                                 |                     |                | ения      |  |  |
|                                              |                                                    | Земли лесного фон<br>Земли водного фон                                          |                     |                |           |  |  |
|                                              |                                                    | Земли промышленности, транспорта,<br>энергетики и иного специального назначения |                     |                |           |  |  |
|                                              |                                                    | Земли особо охран:<br>Земли запаса                                              |                     | ритории        | иообектов |  |  |
|                                              |                                                    |                                                                                 |                     |                |           |  |  |
|                                              |                                                    | Инженерно-транспортная инфраструктура:                                          |                     |                |           |  |  |
|                                              |                                                    | Железная дорога<br>Автомобильная дорога межмуниципального                       |                     |                |           |  |  |
|                                              |                                                    | значения                                                                        |                     |                |           |  |  |
|                                              |                                                    | Автомобильная дорога местного<br>значения                                       |                     |                |           |  |  |
|                                              |                                                    |                                                                                 |                     |                |           |  |  |
| перспект                                     | г. существ.                                        |                                                                                 |                     |                |           |  |  |
|                                              | <b>≥</b> ∢                                         | Мост                                                                            |                     |                |           |  |  |
| •                                            | 6                                                  | Артезианская скважина,<br>водонапорная башня                                    |                     |                |           |  |  |
|                                              |                                                    | A3C                                                                             |                     |                |           |  |  |
|                                              | Электроснабжение:                                  |                                                                                 |                     |                |           |  |  |
|                                              |                                                    | ВЛ -500 КВ                                                                      |                     |                |           |  |  |
|                                              |                                                    | ВЛ -110 КВ                                                                      |                     |                |           |  |  |
|                                              |                                                    | ВЛ -35 КВ и менее                                                               |                     |                |           |  |  |
|                                              |                                                    | Трансформаторная                                                                | подстан             | яир            |           |  |  |
|                                              |                                                    | Подстанция                                                                      |                     |                |           |  |  |
| перспект                                     | г. существ.                                        | Газоснабжение:                                                                  |                     |                |           |  |  |
|                                              |                                                    | Магистральный газопровод                                                        |                     |                |           |  |  |
|                                              | Межпоселковый газопровод                           |                                                                                 |                     |                |           |  |  |
|                                              | $\bigtriangleup$                                   | Газораспределител                                                               | ьная стан           | нция           |           |  |  |
| •                                            | •                                                  | Потребители газа                                                                |                     |                |           |  |  |
|                                              | <u> </u>                                           | собо охраняемые те                                                              | рритории            | и объект       | <u>ы:</u> |  |  |
|                                              | Объекты культурного наследия                       |                                                                                 |                     |                |           |  |  |
| Особо охраняемые природные территории (ООПТ) |                                                    |                                                                                 |                     |                |           |  |  |
| Объекты специального назначения              |                                                    |                                                                                 |                     |                |           |  |  |
|                                              | $\bigcirc$                                         | Скотомогильник дей                                                              | ствующий            | i              |           |  |  |
|                                              | igodol                                             | Скотомогильник закр                                                             | ытый                | Кл             | адбище    |  |  |
|                                              |                                                    |                                                                                 |                     |                |           |  |  |
|                                              |                                                    | Γ ν                                                                             |                     |                |           |  |  |
|                                              |                                                    | Генеральный пл<br>сельского поселения<br>изациого района Ива                    | Гаврилов            |                | юго       |  |  |
| сь Дата                                      |                                                    | пального района Ива                                                             | новской о<br>Стадия | бласти<br>Лист | Листов    |  |  |
|                                              |                                                    | е материалы<br>ационные)                                                        | П                   | 1              |           |  |  |
| Ка                                           | —————————————————————————————————————              |                                                                                 |                     | <u> </u>       |           |  |  |