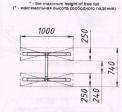

# 2. ОСНОВНЫЕ ТЕХНИЧЕСКИЕ ДАННЫЕ И ХАРАКТЕРИСТИКИ

| 2.1 | Общий вес изделия (кг)                                                         | 74                             |
|-----|--------------------------------------------------------------------------------|--------------------------------|
| 2.2 | Размер изделия в плане (мм)                                                    | 74                             |
| 2.3 | Высота от уровня игровой площадки в равновесии (мм)                            | 3120 x550                      |
| 2.4 | Высота сиденья от уровня игровой площадки в равновесии (мм)                    | 1055                           |
| 2.5 | Высота свободного падения (мм)                                                 | 590                            |
| 2.6 | Размер площадки для установки изделия (мм)                                     | 1000                           |
| 2.7 | Безопасное расстояние между оборудованием и поверхностью игровой площадки (мм) | 6120 x 3550<br>не определяется |

# 25. ЧЕРТЕЖИ И СХЕМЫ (Приложение к паспорту)

25.1 СХЕМА СБОРКИ

WWW.KSIL.COM

004106 Качалка-балансир 4-х местная "Большая"

Page: 1 (2) (Страница)

6120 3120

eme of the post placing with foundations расположения фундаментов со стойка 1055 590