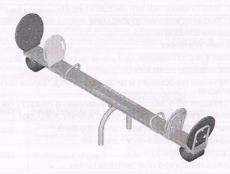

# 1. ОБЩИЕ СВЕДЕНИЯ ОБ ИЗДЕЛИИ

1.1 Наименование: Качалка-балансир 4-х местная «Большая»
1.2 Артикул: 004106
1.3 Название предприятия-изготовителя и адрес:АО «КСИЛ ПК ИНФЛЭКС», 188517, Ленинградская обл. Ломоносовский муниципальный район, Сельское поселение Лаголовское, Лаголово д, Советская ул, строение 48, помещение 1
1.4 Заводской номер:361462
1.5 Дата выпуска: 01.10.2021 г.
1.6Предназначена для развития вестибулярного аппарата у детей, для преодоления чувства страха.
1.7Оборудование изготовлено по техническим условиямТУ-960000-50003558-14.
1.8Качалка-балансир 4-х местная «Большая» предназначена для детей и подростков от 3 до 12 лет, ростом от 88 до 163 см и весом от 12 до 58 кг.

# 2. ОСНОВНЫЕ ТЕХНИЧЕСКИЕ ДАННЫЕ И ХАРАКТЕРИСТИКИ

| 2.1 | Общий вес изделия (кг)                                                         | 74                             |
|-----|--------------------------------------------------------------------------------|--------------------------------|
| 2.2 | Размер изделия в плане (мм)                                                    | 74                             |
| 2.3 | Высота от уровня игровой площадки в равновесии (мм)                            | 3120 x550                      |
| 2.4 | Высота сиденья от уровня игровой площадки в равновесии (мм)                    | 1055                           |
| 2.5 | Высота свободного падения (мм)                                                 | 590                            |
| 2.6 | Размер площадки для установки изделия (мм)                                     | 1000                           |
| 2.7 | Безопасное расстояние между оборудованием и поверхностью игровой площадки (мм) | 6120 x 3550<br>не определяется |