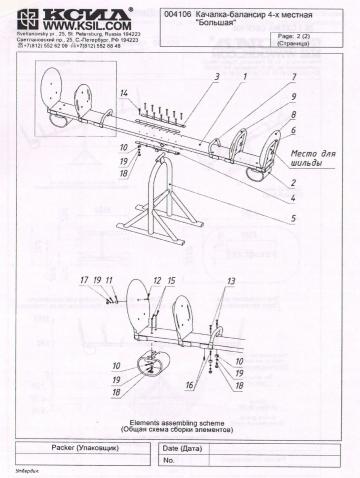

3. КОМПЛЕКТНОСТЬ

| N | АРТИКУЛ | НАИМЕНОВАНИЕ                        | ПРИМЕЧАНИЕ                                                                                                                                                                                                                                                                                                                                                                                                                                                                                                                                                                                                                                                                                                                                                                                                                                                                                                                                                                                                                                                                                                                                                                                                                                                                                                                                                                                                                                                                                                                                                                                                                                                                                                                                                                                                                                                                                                                                                                                                                                                                                                                     | кол-<br>во     | ЕД. |
|---|---------|-------------------------------------|--------------------------------------------------------------------------------------------------------------------------------------------------------------------------------------------------------------------------------------------------------------------------------------------------------------------------------------------------------------------------------------------------------------------------------------------------------------------------------------------------------------------------------------------------------------------------------------------------------------------------------------------------------------------------------------------------------------------------------------------------------------------------------------------------------------------------------------------------------------------------------------------------------------------------------------------------------------------------------------------------------------------------------------------------------------------------------------------------------------------------------------------------------------------------------------------------------------------------------------------------------------------------------------------------------------------------------------------------------------------------------------------------------------------------------------------------------------------------------------------------------------------------------------------------------------------------------------------------------------------------------------------------------------------------------------------------------------------------------------------------------------------------------------------------------------------------------------------------------------------------------------------------------------------------------------------------------------------------------------------------------------------------------------------------------------------------------------------------------------------------------|----------------|-----|
| 1 | 245056  | Доска балансира<br>4-хместного 3000 |                                                                                                                                                                                                                                                                                                                                                                                                                                                                                                                                                                                                                                                                                                                                                                                                                                                                                                                                                                                                                                                                                                                                                                                                                                                                                                                                                                                                                                                                                                                                                                                                                                                                                                                                                                                                                                                                                                                                                                                                                                                                                                                                | 1              | Шт  |
| 2 | 201007  | Отбойник в сборе                    |                                                                                                                                                                                                                                                                                                                                                                                                                                                                                                                                                                                                                                                                                                                                                                                                                                                                                                                                                                                                                                                                                                                                                                                                                                                                                                                                                                                                                                                                                                                                                                                                                                                                                                                                                                                                                                                                                                                                                                                                                                                                                                                                | 2              | Шт  |
| 3 | 420502  | Пластина<br>ответная                | DETO-HUTT SEE STORY OF STORY O | 2              | Шт  |
| 4 | 420504  | Пластина со<br>втулкой              |                                                                                                                                                                                                                                                                                                                                                                                                                                                                                                                                                                                                                                                                                                                                                                                                                                                                                                                                                                                                                                                                                                                                                                                                                                                                                                                                                                                                                                                                                                                                                                                                                                                                                                                                                                                                                                                                                                                                                                                                                                                                                                                                | 2              | Шт  |
| 5 | 421124  | Рама балансира<br>двойного          |                                                                                                                                                                                                                                                                                                                                                                                                                                                                                                                                                                                                                                                                                                                                                                                                                                                                                                                                                                                                                                                                                                                                                                                                                                                                                                                                                                                                                                                                                                                                                                                                                                                                                                                                                                                                                                                                                                                                                                                                                                                                                                                                | 08.01<br>08.01 | Шт  |
| 6 | 424504  | Спинка балансира                    |                                                                                                                                                                                                                                                                                                                                                                                                                                                                                                                                                                                                                                                                                                                                                                                                                                                                                                                                                                                                                                                                                                                                                                                                                                                                                                                                                                                                                                                                                                                                                                                                                                                                                                                                                                                                                                                                                                                                                                                                                                                                                                                                | 4              | Шт  |

| 7 | 424505 | Ручка балансира                | AD 380 SAULE OF DE     | 2 | Шт   |
|---|--------|--------------------------------|------------------------|---|------|
| 8 | 449307 | Спинка большая                 |                        | 2 | Шт   |
| 9 | 449313 | Спинка малая                   | (0)                    | 2 | Шт   |
|   | 254106 | Комплект крепежа<br>для 004106 | EMPORTANCE AMERICANO V | 1 | Комп |

### 25.2 ПОРЯДОК СБОРКИ КАЧАЛКИ-БАЛАНСИРА004106

- 25.2 ПОРЯДОК СБОРКИ КАЧАЛКИ-БАЛАНСИРА004106
  25.2.1 К доске балансира (поз. 1) закрепляем металлические спинки (поз. 6) и ручки (поз. 7) при помощи мебельных болтов М8х70 (поз. 13) и шурупов (поз. 16).
  25.2.2 Крепим фанерные спинки (поз. 8,9) к металлическим спинкам (поз. 6) при помощи мебельных болтов М6х35 (поз. 12).
  25.2.3 Устанавливаем отбойники резиновые (поз. 2) к нижней части доски балансира (поз. 1) при помощи болтов М8х110 (поз. 15).
  25.2.4 На ось рамы балансира (поз. 5) надеваем пластины с втулкой (поз. 4). Ось предварительно обрабатываем смазкой типа "Автол" или "Солидол".
  25.2.5 На установленные пластины с втулкой (поз. 4) кладем собранную доску балансира, совмещая отверстия. Затем устанавливаем ответные пластины (поз. 3) и закрепляем мебельными болтамиМ8х80 (поз. 14).

25.3 CHELIMONKALING KREHEWA HING KALLARKIA FARALICIARAGO 4400

| поз. | АРТИКУЛ | НАИМЕНОВАНИЕ                      | ПРИМЕЧАНИЕ | кол-во |
|------|---------|-----------------------------------|------------|--------|
| 10   | 910541  | Комплект заглушек М8<br>(средние) | (A)        | 28     |
| 11   | 910542  | Комплект заглушек М6<br>(малые)   | (A)        | 12     |
| 12   | 911104  | Болт мебельный 6x35<br>DIN 603    | )          | 12     |
| 13   | 911121  | Болт мебельный 8x70<br>DIN 603    | )          | 12     |
| 14   | 911122  | Болт мебельный 8x80<br>DIN 603    |            | 12     |
| 15   | 911125  | Болт мебельный<br>8x110DIN 603    |            | 4      |
| 16   | 912212  | Шуруп универ. (UK)<br>6x40        | · thinning | 12     |
| 17   | 913301  | Din 985 гайка M6                  |            | 12     |
| 18   | 913302  | Din 985 гайка M8                  |            | 28     |
| 19   | 914101  | Din 125 шайба 8                   | 0          | 40     |