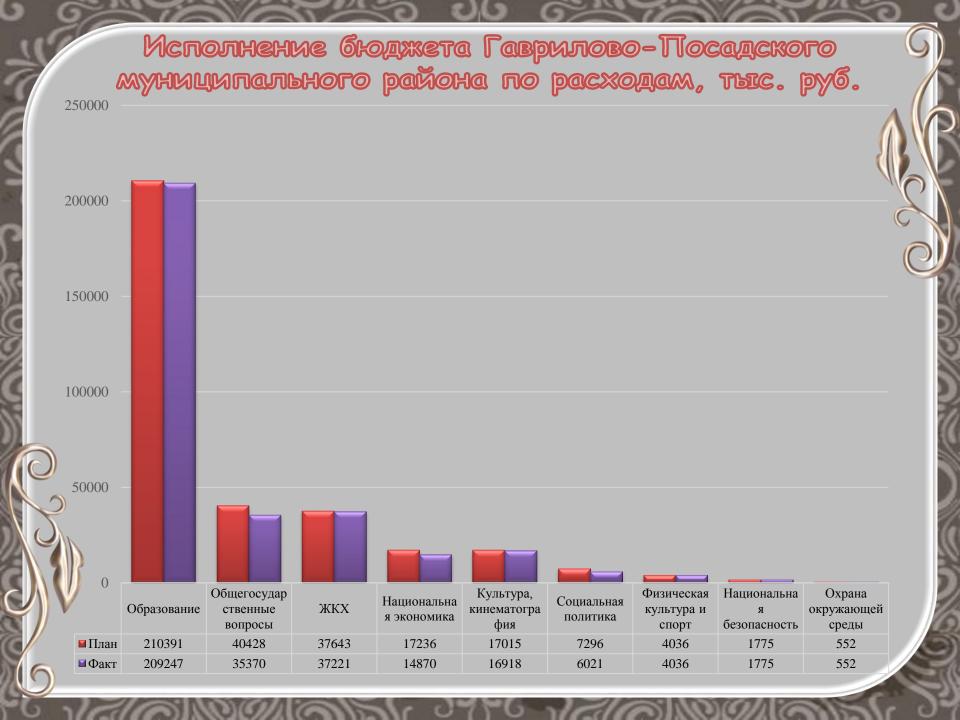

**исполнение бюджета по расходам** обеспечение последовательного финансирования мероприятий, предусмотренных решением о бюджете, в пределах утвержденных сумм с целью исполнения принятых муниципальным образованием расходных обязательств

## Исполнение бюджета по муниципальным программам и непрограммным расходам, тыс. руб.

Развитие культуры Гаврилово-Посадского муниципального района

- Утверждено 20 158
- Исполнено 20 059

Развитие физической культуры, спорта и повышение эффективности реализации молодежной политики Гаврилово-Посадского муниципального района

- Утверждено 7 336
- Исполнено 1 514

Социальная поддержка граждан Гаврилово-Посадского муниципального района

- Утверждено 1 514
- Исполнено 1 514

Развитие системы образования Гаврилово-Посадского муниципального района

- Утверждено 207 222
- Исполнено 205 535

Развитие газификации Гаврилово-Посадского муниципального района

- Утверждено 17 619
- Исполнено 17 200

Развитие транспортной системы Гаврилово-Посадского муниципального района

- Утверждено 5 396
- Исполнено 3 996

Обеспечение доступным и комфортным жильем, объектами инженерной инфраструктуры населения Гаврилово-Посадского муниципального района

- Утверждено 7 136
- Исполнено 7 133

Улучшение экологической обстановки в Гаврилово-Посадском муниципальном районе

- Утверждено 644
- Исполнено 644

Экономическое развитие Гаврилово-Посадского муниципального района

- Утверждено 6 413
- Исполнено 2160

Развитие муниципальной службы в Гаврилово-Посадского муниципальном районе

- Утверждено 41
- Исполнено 40

Совершенствование работы органов местного самоуправления

- Утверждено 8 241
- Исполнено 8 117

Долгосрочная сбалансированность и устойчивость консолидированного бюджета Гаврилово-Посадского муниципального района

- Утверждено 2 157
- Исполнено 2 145

Развитие туризма в Гаврилово-Посадском муниципальном районе

- Утверждено 6 274
- Исполнено 5 666

Непрограммные направления деятельности органов местного самоуправления Гаврилово-Посадского муниципального района

- Утверждено 42 440
- Исполнено 41 809

Председатель Совета Гаврилово-Посадского муниципального района

- Утверждено 1 054
- Исполнено 1 026

Реализация полномочий субъекта Российской Федерации

- Утверждено 2 727
- Исполнено 2 362

Реализация полномочий РФ по составлению (изменению) списков кандидатов в присяжные заседатели федеральных судов общей юрисдикции в РФ

- Утверждено 1
- Исполнено 1