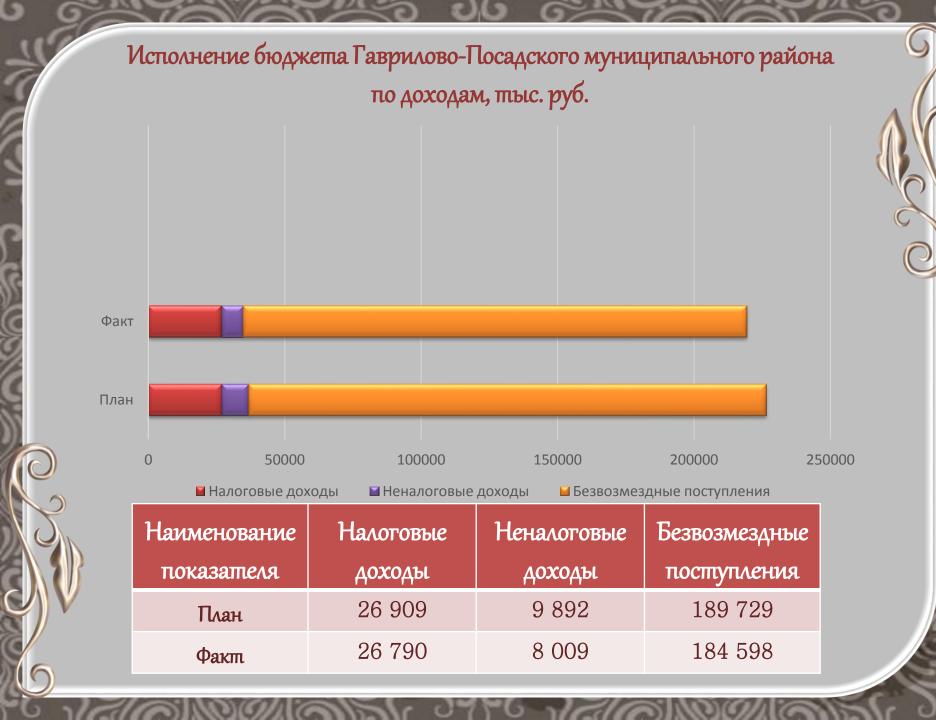

# Основные характеристики бюджета Гаврилово-Посадского муниципального района

Тыс. руб.

|                            | 2014 план   | 2014 факт   | Процент<br>исполнения |
|----------------------------|-------------|-------------|-----------------------|
| Доходы                     | 226 530,2   | 219 367,0   | 96,8%                 |
| Расходы                    | 336 372,6   | 326 010,7   | 96,9%                 |
| Дефицит(-)/<br>профицит(+) | - 109 842,4 | - 106 643,7 |                       |