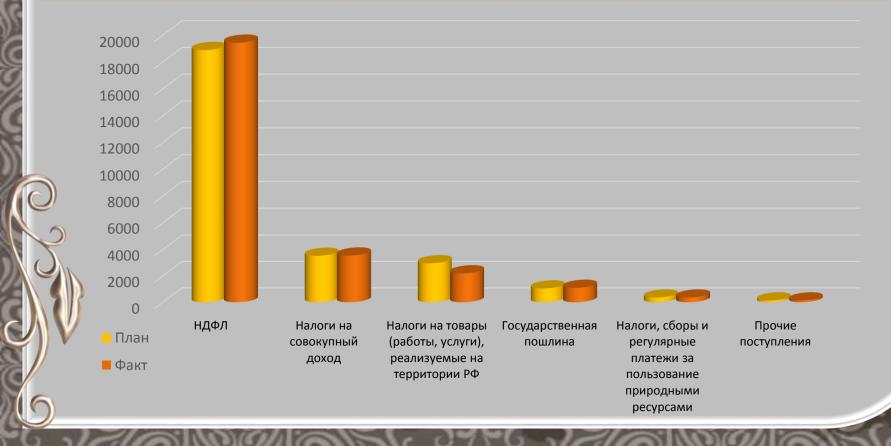

### Исполнение бюджета по налоговым доходам за 2014 год, тыс. руб.

| Наименование<br>показателя | ндфл   | Налоги на<br>совокупный<br>доход | Налоги на товары<br>(работы, услуги),<br>реализуемые на<br>территории РФ | Государственная<br>пошлина | Налоги, сборы и регулярные платежи за пользование природными ресурсами | Прочие<br>поступле-<br>ния |
|----------------------------|--------|----------------------------------|--------------------------------------------------------------------------|----------------------------|------------------------------------------------------------------------|----------------------------|
| План                       | 18 890 | 3 522                            | 2 957                                                                    | 1 046                      | 358                                                                    | 136                        |
| Факт                       | 19 436 | 3 541                            | 2 192                                                                    | 1 094                      | 359                                                                    | 138                        |
| % исполнения               | 103%   | 101%                             | 74%                                                                      | 105%                       | 100%                                                                   | 101%                       |