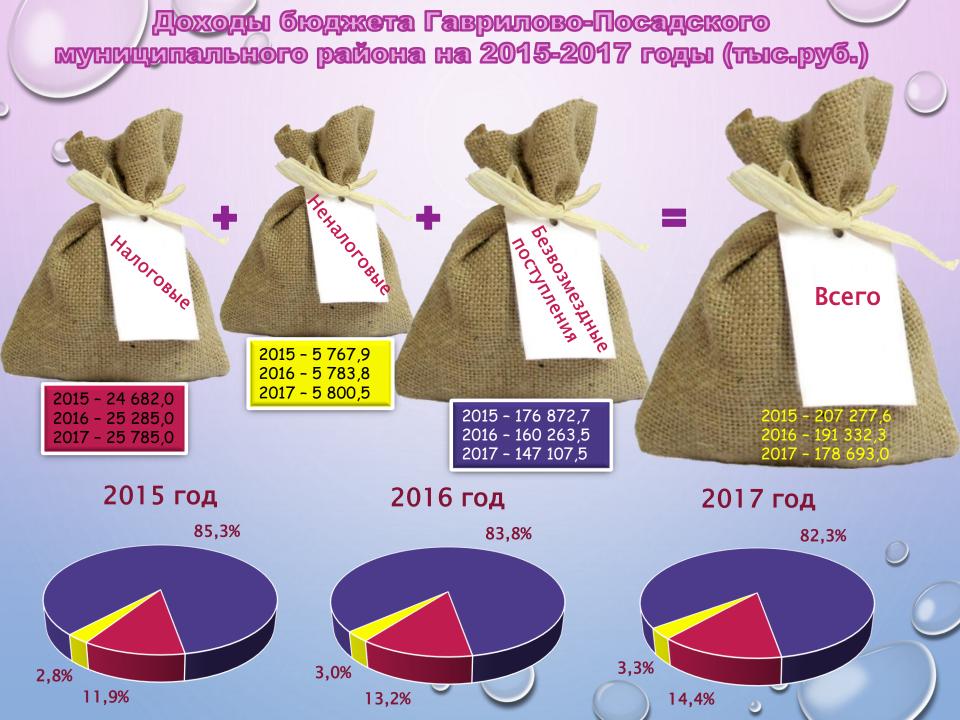

## Доходы бюджета

Доходы бюджета – это денежные средства, поступающие в безвозмездном и безвозвратном порядке в соответствии с законодательством РФ в распоряжение органов государственной власти и местного самоуправления для выполнения возложенных на них функций.

## Налоговые доходы

### Неналоговые доходы

Поступление от уплаты федеральных, региональных и местных налогов и сборов, предусмотренных Налоговым Кодексом Российской Федерации, законодательством Ивановской области и решениями Совета Гаврилово-Посадского муниципального района Поступающие в бюджет платежи за оказание муниципальных услуг, за пользование природными ресурсами, за пользование муниципальной собственностью, от продажи муниципального имущества, а также платежи в виде штрафов и иных санкций за нарушение законодательства.

## Безвозмездные поступления

Поступления в бюджет из областного бюджета межбюджетных трансфертов в виде дотаций, субсидий, субвенций и иных межбюджетных трансфертов, а также поступления от физических и юридических лиц (кроме налоговых и неналоговых доходов)