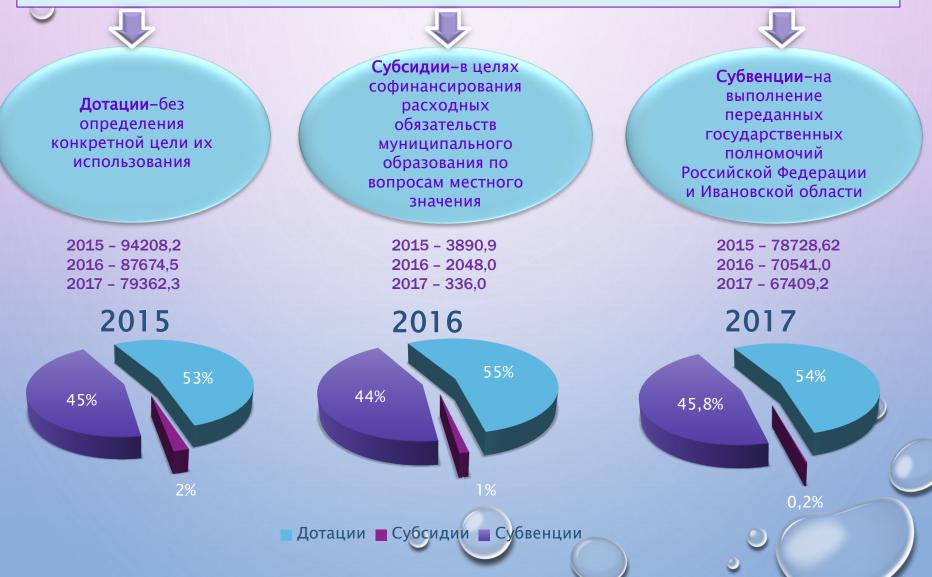

## Безвозмездные поступления

Поступления в бюджет из областного бюджета межбюджетных трансфертов в виде дотаций, субсидий, субвенций и иных межбюджетных трансфертов, а также поступления от физических и юридических лиц (кроме налоговых и неналоговых доходов)

Межбюджетные трансферты бюджету Гаврилово-Посадского муниципального района (тыс. руб.)

Межбюджетные трансферты -средства, предоставляемые одним бюджетом бюджетной системы Российской Федерации другому бюджету