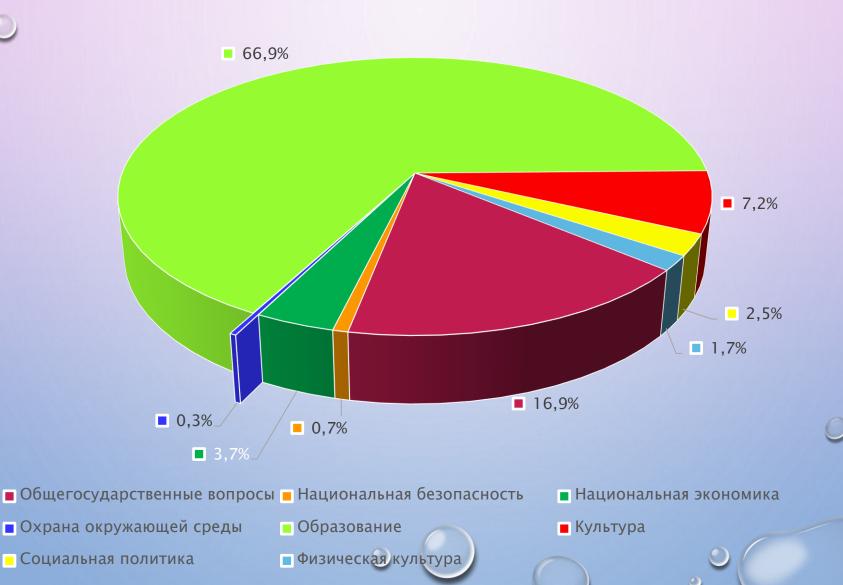

Расходы бюджета Гаврилово-Посадского муниципального района (тыс. руб.)

Расходы всего Расходы бюджета - выплачиваемые из бюджета 2015 - 207 277.6 денежные средства, за исключением средств, 2016 - 188 362,3\* являющихся в соответствии с БК РФ Экология 2015 - 606.02017 - 173 143.0\* источниками финансирования дефицита \* без учета условно 2016 - 1 026,0 бюджета утверждаемых Физкультура расходов 2015 - 3592,42016 - 3 262,5 Культура 2017 - 3 262.5 2015 - 14 842,7 TE PV 2016 - 12 631,1 Соц.политика 2017 - 11 363,2 2015 - 5160,2TE PV 2016 - 5 705,5 Общегосударст-2017 - 5 705,5 ЖКХ 2015 - 35,0 венные вопросы Нац.безопас-Образование 2015 - 35 117.9 ность 2015 - 138 735.3 2016 - 32884.0Национальная 2015 - 1474.02016 - 122 882,8 2017 - 27 130,9 экономика 2016 - 1 474,0 2017 - 117 610,5 2017 - 1 474,0 2015 - 7714,1 2009 2016 - 8 496.4 2017 - 5 569,4

Структура расходов бюджета Гаврилово-Посадского муниципального района на примере 2015 года

«Улучшение экологической обстановки в Гаврилово-Посадском муниципальном районе» 2015 - 713,0 2016 - 1 098,0 2017 - 72,0