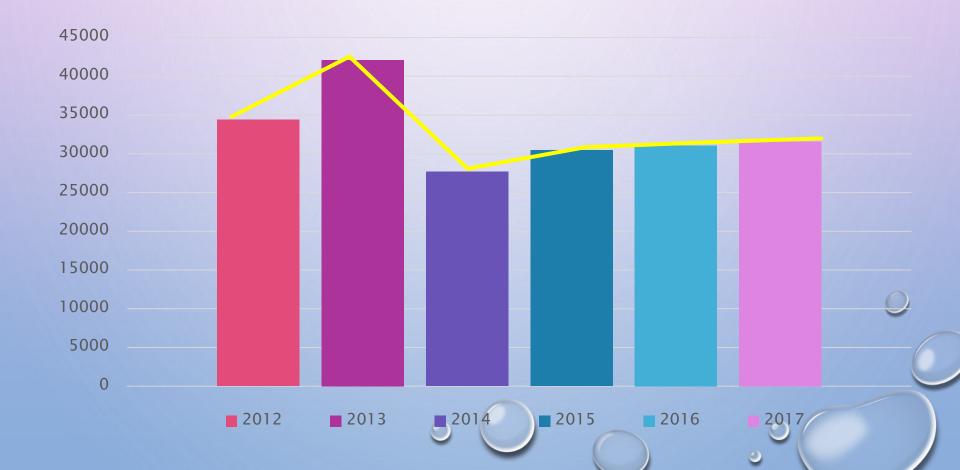

## Динамика поступления налоговых и неналоговых доходов бюджета (тыс. руб.)

| 2012 факт | 2013 факт | 2014 план | 2015 план | 2016 план | 2017 план |
|-----------|-----------|-----------|-----------|-----------|-----------|
| 34 387,8  | 42 121,1  | 27 686,4  | 30 449,9  | 31 068,8  | 31 585,5  |