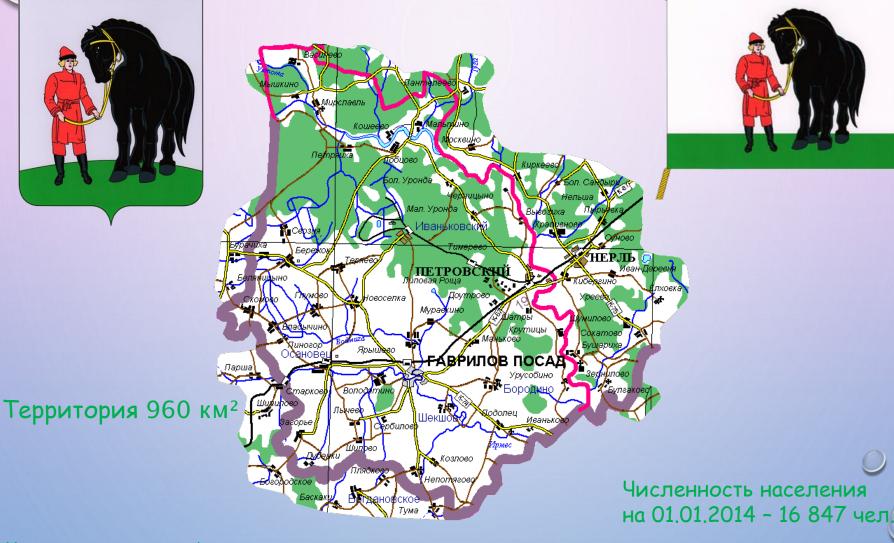

## Гаврилово-Посадский муниципальный район

Муниципальное образование включает: 2 городских поселения

3 сельских поселения